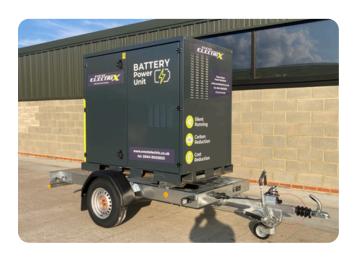

# Batt POD X45 Hybrid Battery Generator System

Batt POD X45 is a hybrid power system that offers a convenient and efficient way to deliver power to any site environment without a grid connection, using generator power and renewables to store power in a battery bank. This significantly reduces emissions, the size of the generator required and fuel costs. Moreover, Batt POD X45 has an optional Energy Management System (EMS) that allows all separate loads to be fed independently and programmed with their unique schedules for intelligent power management.

## Batt POD X45

Hybrid Battery Generator System